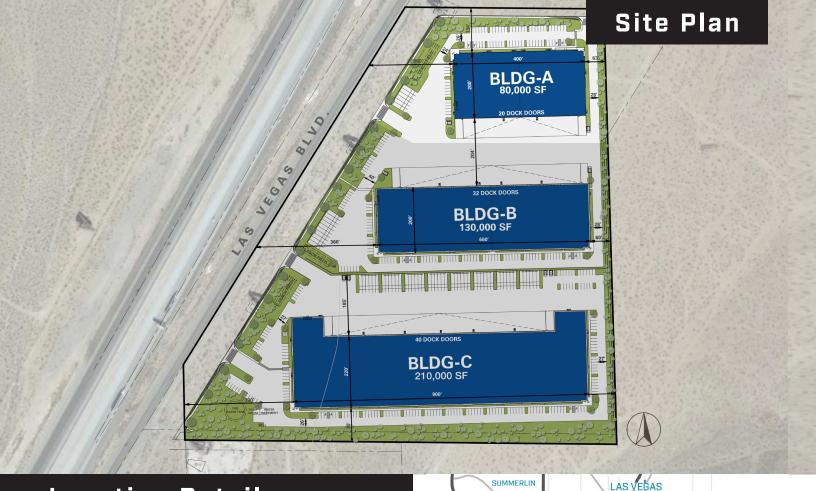

## **OMP Southern Gateway Commerce Center**

15260 Las Vegas Boulevard | Las Vegas, NV 89044

| BUILDING:           | Building A                         |
|---------------------|------------------------------------|
| BUILDING SIZE:      | 80,000 SF                          |
| LOT SIZE:           | 5.27 Acres                         |
| CLEAR HEIGHT:       | 32'                                |
| SPEC OFFICE:        | 1,490 SF (Expandable)              |
| AUTO PARKING:       | 77 Stalls                          |
| DOCK DOORS:         | 20 Doors                           |
| GRADE LEVEL DOORS:  | 2 Doors                            |
| TRAILER PARKING:    | 6 Stalls                           |
| POWER:              | 1,600A UPS with 600A Tenant Meter  |
| SPRINKLERS:         | ESFR                               |
| DIMENSIONS:         | 200' x 400'                        |
| COLUMN SPACING:     | 50' × 50'                          |
| TRUCK COURT:        | 205'                               |
| WAREHOUSE LIGHTING: | LED Warehouse Lighting on 8' Whips |

## **Location Details**

- Conveniently located off of Las Vegas Boulevard South, just 5 minutes to St. Rose Parkway.
- Excellent I-15 visibility with 287,980 traffic counts
- Within 15 minutes to an abundance of amenities including Costco, multiple gas stations, Starbucks, Dotty's, Burger King, CVS Pharmacy, In-N-Out, Popeyes, Lowe's, Smith's, Applebee's and more.
- Neighboring the 1,940-acre Inspirada, M-Casino, the Las Vegas Raiders Headquarters & Practice Facility, Henderson Executive Airport.
- Favorably positioned to major Southwest markets.
- Reach Southern California, including Los Angeles ports, in a one-day turnaround.